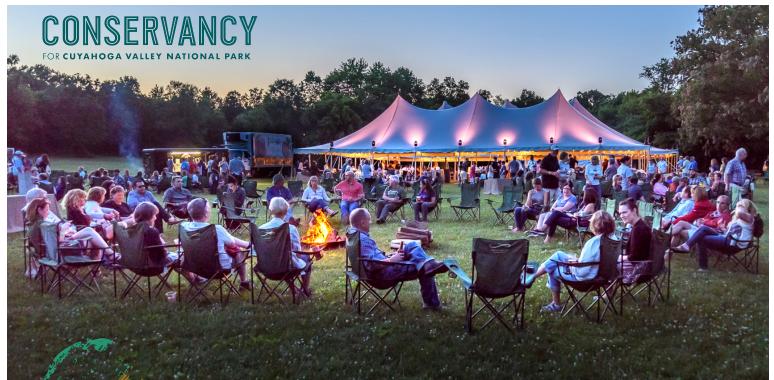

### Friday, June 24, 2022

Ledges Shelter, 701 Truxell Road, Peninsula OH 44264

A one-of-a-kind experience of hiking, good food, live music, dancing, and s'mores around the campfire

6:30 - 8 p.m. Trail mix bar, hike, bars open, first band begins

8 - 9 p.m. Casual dinner buffet, second band begins

9 - 11 p.m. S'mores, campfires, music & dancing continues

### Find Your Way to the Party!

The Conservancy is the official philanthropic partner of Cuyahoga Valley National Park (CVNP) and your gift helps us preserve one of our region's most important assets.

Your support will help the Conservancy protect the resources of Cuyahoga Valley National Park including our nationally recognized volunteer program, educational initiatives, and cultural events. In 2022, your investment will also contribute to the newly created Trails Now Fund, which will provide annual support for trail maintenance and priority trail projects in CVNP.

We've missed seeing you at Elevation and we're excited to welcome you back after a two-year break!